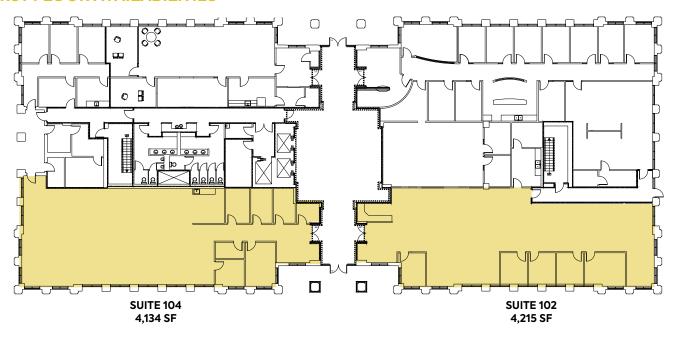

HAVE, IT'S A REQUIREMENT

That's why Palisades I has worked with WiredScore to measure, improve and certify its digital connectivity and has achieved WiredScore Gold Certification. This means tenants will have the power to achieve success through:

- Secure connections
- Reliable telecommunication sources
- Capacity for growth



VTS Rise provides a premium experience to tenants, including seamless and secured access to the building, campus amenities, and local events.







Available Now!

## **UPGRADES COMPLETED**

- Development of outdoor streetscape with enhanced seating options and meeting spaces
- Hardscape and landscape updates
- Exterior painting and façade renovations
- Interior lobby and corridor upgrades
- Enhanced café and amenity center





#### FIRST FLOOR AVAILABILITIES



#### **SECOND FLOOR AVAILABILITIES**



 $2^{\rm nd}$  floor suites can be combined for 11,222 SF

#### THIRD FLOOR AVAILABILITIES

SUITE 304 7,259 SF



#### **FOURTH FLOOR AVAILABILITIES**

**SUITE 407: 21,508 RSF** 

(FULL FLOOR OPPORTUNITY)





### **DRIVE TIMES**

NC State University - 8 minutes

**RDU Airport** - 11 Minutes

**Downtown Raleigh** - 14 Minutes

RTP - 16 Minutes

Downtown Durham/Duke - 23 Minutes

Chapel Hill/UNC - 30 Minutes





## **CBRE** Raleigh

For additional information or to schedule a tour:

#### **JOHN BREWER**

Executive Vice President 919 831 8214 john.brewer@cbre-raleigh.com

#### LEE CLYBURN, SIOR

Executive Vice President 919 831 8266 lee.clyburn@cbre-raleigh.com

#### **HASTINGS JONES**

Vice President 919 831 8219 hastings.jones@cbre-raleigh.com