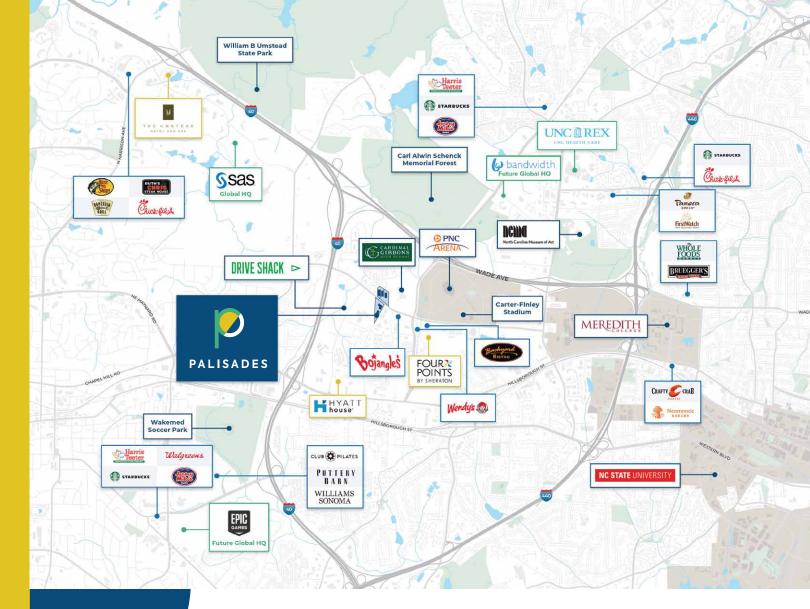

# **PALISADES I**

5400 TRINITY ROAD, RALEIGH, NC 27607

**4-STORY,** CLASS A OFFICE BUILDING

- Combination of surface and covered parking available on site
- 3.42/1,000 SF parking ratio
- Full light access to Trinity Road
- Easy access to major executive residential communities in central Raleigh, Cary, Apex and Morrisville
- Close to Downtown Raleigh, Research Triangle Park, PNC Arena, Carter Finley Stadium, and RDU International Airport
- Minutes from I-40, I-440, US Highway 1 and Wade Avenue

### **DRIVE TIMES**

NC State University - 8 minutes

**RDU Airport** - 11 Minutes

**Downtown Raleigh** - 14 Minutes

RTP - 16 Minutes

Downtown Durham/Duke - 23 Minutes

Chapel Hill/UNC - 30 Minutes