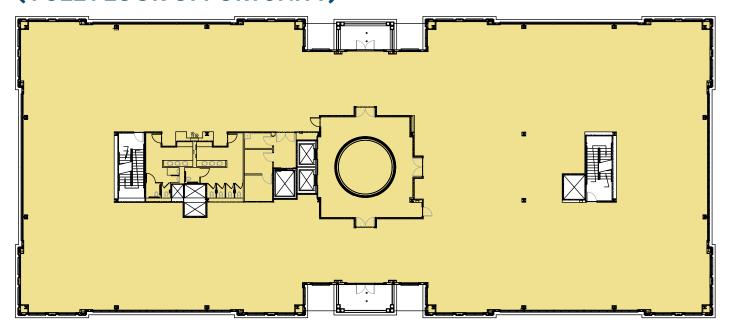

#### FIRST FLOOR AVAILABILITIES

#### **SECOND FLOOR AVAILABILITIES**

 $2^{\rm nd}$  floor suites can be combined for 11,222 SF

#### THIRD FLOOR AVAILABILITIES

SUITE 304 7,259 SF

#### **FOURTH FLOOR AVAILABILITIES**

**SUITE 407: 21,508 RSF** 

(FULL FLOOR OPPORTUNITY)