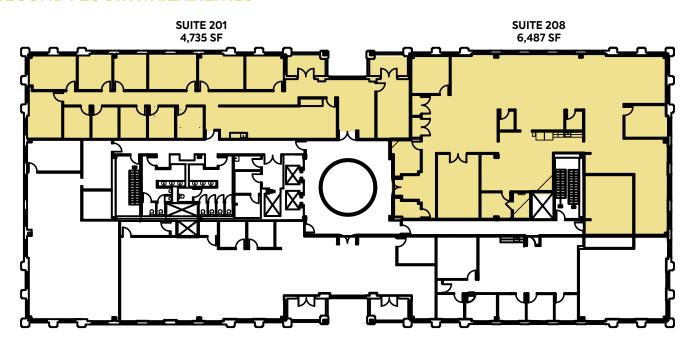

#### **SECOND FLOOR AVAILABILITIES**

 $2^{\rm nd}$  floor suites can be combined for 11,222 SF