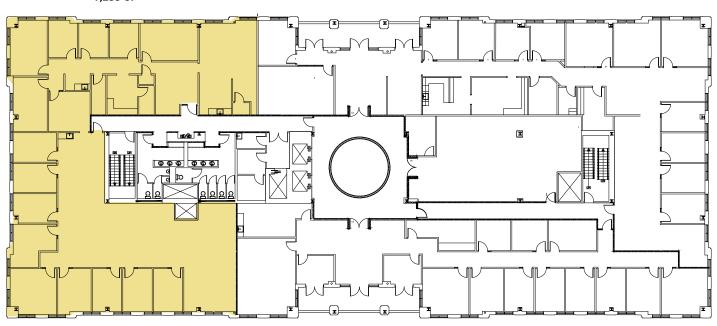

#### THIRD FLOOR AVAILABILITIES

SUITE 304 7,259 SF

#### **FOURTH FLOOR AVAILABILITIES**

**SUITE 407: 21,508 RSF** 

(FULL FLOOR OPPORTUNITY)