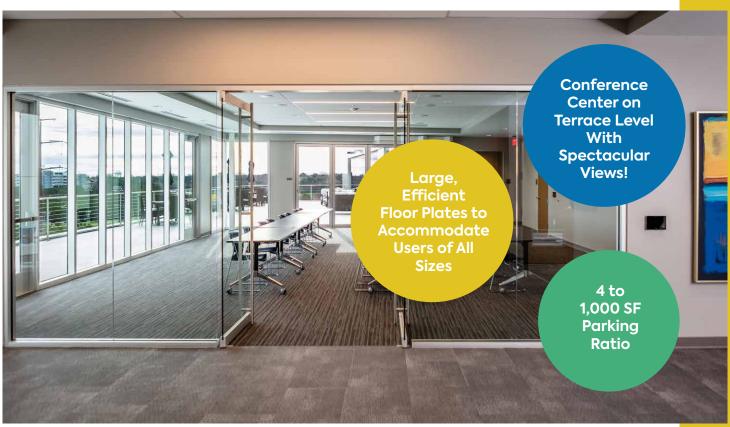

## **PALISADES III**

1501 NOWELL ROAD, RALEIGH, NC 27607

**6-STORY,** 167,307 RSF CLASS A OFFICE BUILDING

- Spacious common amenities including cafe, on-site conferencing, lounge, fitness center, and top floor terrace
- Surface and structured parking combined to park 4 per 1,000 SF