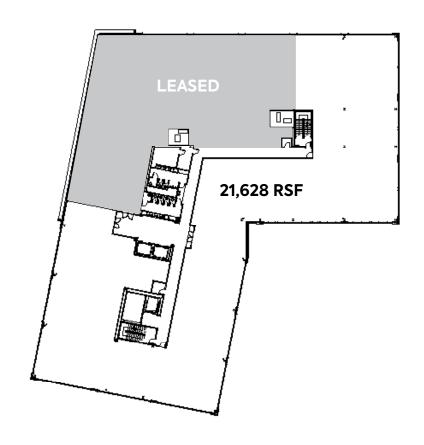

encing, lounge, fitness center, and top floor terrace
- Surface and structured parking combined to park 4 per 1,000 SF

## HEALTH AND WELLNESS FEATURES

- Bipolar ionization HVAC filtration
- Touchless building entry doors
- Touchless restroom fixtures



# CONNECTIVITY ISN'T NICE TO HAVE, IT'S A REQUIREMENT

That's why Palisades III has worked with WiredScore to measure, improve and certify its digital connectivity and has achieved WiredScore Platinum Certification. This means tenants will have the power to achieve success through:

- Secure connections
- Reliable telecommunication sources
- Capacity for growth



VTS Rise provides a premium experience to tenants, including seamless and secured access to the building, campus amenities, and local events.









# THIRD FLOOR 21,628 RSF



FOURTH FLOOR 34,046 RSF



# FIFTH FLOOR 34,004 RSF



SIXTH FLOOR 24,397 RSF





### **DRIVE TIMES**

NC State University - 8 minutes

**RDU Airport** - 11 Minutes

**Downtown Raleigh** - 14 Minutes

RTP - 16 Minutes

Downtown Durham/Duke - 23 Minutes

Chapel Hill/UNC - 30 Minutes



**CBRE** | Raleigh

**CBRE** | Raleigh



## **CBRE** Raleigh

For additional information or to schedule a tour:

#### JOHN BREWER

Executive Vice President 919 831 8214 john.brewer@cbre-raleigh.com

#### LEE CLYBURN, SIOR

Executive Vice President 919 831 8266 lee.clyburn@cbre-raleigh.com

#### **HASTINGS JONES**

Vice President 919 831 8219 hastings.jones@cbre-raleigh.com



Alidade<sup>\*</sup>
Capital

Owned by Alidade Capital www.alidadecapital.com