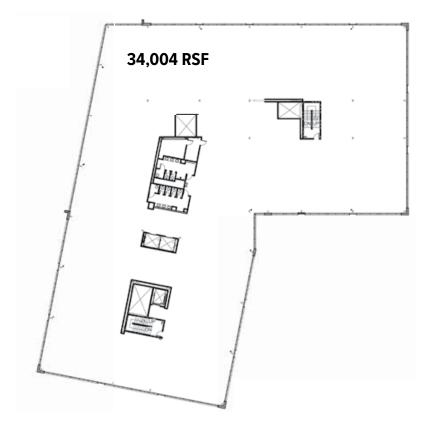

Surface and structured parking combined to park 4 per 1,000 SF

## HEALTH AND WELLNESS FEATURES

- Bipolar ionization HVAC filtration
- Touchless building entry doors
- Touchless restroom fixtures



# CONNECTIVITY ISN'T NICE TO HAVE, IT'S A REQUIREMENT

That's why Palisades III has worked with WiredScore to measure, improve and certify its digital connectivity and has achieved WiredScore Platinum Certification. This means tenants will have the power to achieve success through:

- Secure connections
- Reliable telecommunication sources
- Capacity for growth



VTS Rise provides a premium experience to tenants, including seamless and secured access to the building, campus amenities, and local events.









# THIRD FLOOR 21,628 RSF



FOURTH FLOOR 34,046 RSF



# FIFTH FLOOR 34,004 RSF



SIXTH FLOOR 24,397 RSF





### **DRIVE TIMES**

NC State University - 8 minutes

**RDU Airport** - 11 Minutes

**Downtown Raleigh** - 14 Minutes

RTP - 16 Minutes

Downtown Durham/Duke - 23 Minutes

Chapel Hill/UNC - 30 Minutes



**CBRE** | Raleigh

**CBRE** | Raleigh



## **CBRE** Raleigh

For additional information or to schedule a tour:

#### JOHN BREWER

Executive Vice President 919 831 8214 john.brewer@cbre-raleigh.com

#### LEE CLYBURN, SIOR

Executive Vice President 919 831 8266 lee.clyburn@cbre-raleigh.com

#### **HASTINGS JONES**

Vice President 919 831 8219 hastings.jones@cbre-raleigh.com



Alidade<sup>\*</sup>
Capital

Owned by Alidade Capital www.alidadecapital.com