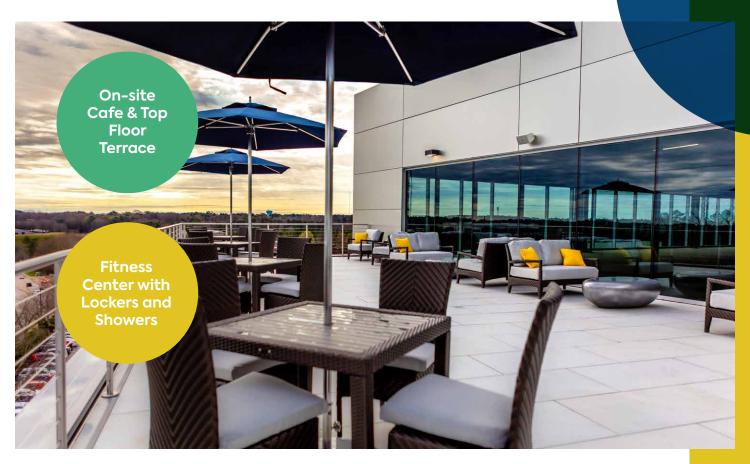

## **PALISADES III**

1501 NOWELL ROAD, RALEIGH, NC 27607

**6-STORY,** 167,307 RSF CLASS A OFFICE BUILDING

- Spacious common amenities including cafe, on-site conferencing, lounge, fitness center, and top floor terrace
- Surface and structured parking combined to park 4 per 1,000 SF