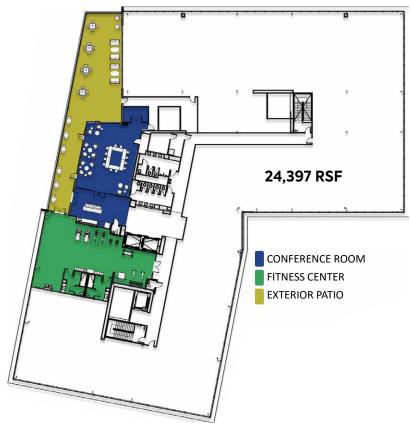

rking combined to park 4 per 1,000 SF

## HEALTH AND WELLNESS FEATURES

- Bipolar ionization HVAC filtration
- Touchless building entry doors
- Touchless restroom fixtures



# CONNECTIVITY ISN'T NICE TO HAVE, IT'S A REQUIREMENT

That's why Palisades III has worked with WiredScore to measure, improve and certify its digital connectivity and has achieved WiredScore Platinum Certification. This means tenants will have the power to achieve success through:

- Secure connections
- Reliable telecommunication sources
- Capacity for growth



VTS Rise provides a premium experience to tenants, including seamless and secured access to the building, campus amenities, and local events.









# THIRD FLOOR 21,628 RSF



FOURTH FLOOR 34,046 RSF



# FIFTH FLOOR 34,004 RSF



SIXTH FLOOR 24,397 RSF





### **DRIVE TIMES**

NC State University - 8 minutes

**RDU Airport** - 11 Minutes

**Downtown Raleigh** - 14 Minutes

RTP - 16 Minutes

Downtown Durham/Duke - 23 Minutes

Chapel Hill/UNC - 30 Minutes



**CBRE** | Raleigh

**CBRE** | Raleigh



## **CBRE** Raleigh

For additional information or to schedule a tour:

#### JOHN BREWER

Executive Vice President 919 831 8214 john.brewer@cbre-raleigh.com

#### LEE CLYBURN, SIOR

Executive Vice President 919 831 8266 lee.clyburn@cbre-raleigh.com

#### **HASTINGS JONES**

Vice President 919 831 8219 hastings.jones@cbre-raleigh.com



Alidade<sup>\*</sup>
Capital

Owned by Alidade Capital www.alidadecapital.com