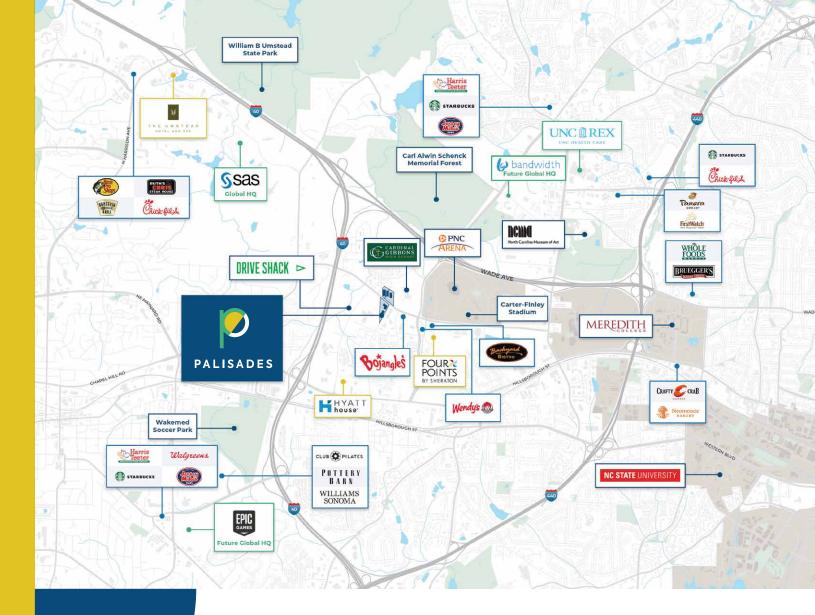

### **DRIVE TIMES**

NC State University - 8 minutes

**RDU Airport** - 11 Minutes

**Downtown Raleigh** - 14 Minutes

RTP - 16 Minutes

Downtown Durham/Duke - 23 Minutes

Chapel Hill/UNC - 30 Minutes

**CBRE** | Raleigh