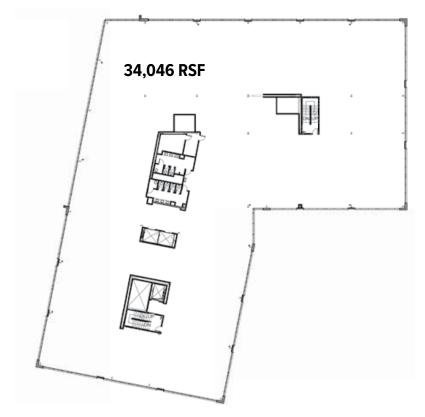

ter, and top floor terrace
- Surface and structured parking combined to park 4 per 1,000 SF

## HEALTH AND WELLNESS FEATURES

- Bipolar ionization HVAC filtration
- Touchless building entry doors
- Touchless restroom fixtures



# CONNECTIVITY ISN'T NICE TO HAVE, IT'S A REQUIREMENT

That's why Palisades III has worked with WiredScore to measure, improve and certify its digital connectivity and has achieved WiredScore Platinum Certification. This means tenants will have the power to achieve success through:

- Secure connections
- Reliable telecommunication sources
- Capacity for growth



VTS Rise provides a premium experience to tenants, including seamless and secured access to the building, campus amenities, and local events.









# THIRD FLOOR 21,628 RSF



FOURTH FLOOR 34,046 RSF



# FIFTH FLOOR 34,004 RSF



SIXTH FLOOR 24,397 RSF





### **DRIVE TIMES**

NC State University - 8 minutes

**RDU Airport** - 11 Minutes

**Downtown Raleigh** - 14 Minutes

RTP - 16 Minutes

Downtown Durham/Duke - 23 Minutes

Chapel Hill/UNC - 30 Minutes



**CBRE** | Raleigh

**CBRE** | Raleigh



## **CBRE** Raleigh

For additional information or to schedule a tour:

#### JOHN BREWER

Executive Vice President 919 831 8214 john.brewer@cbre-raleigh.com

#### LEE CLYBURN, SIOR

Executive Vice President 919 831 8266 lee.clyburn@cbre-raleigh.com

#### **HASTINGS JONES**

Vice President 919 831 8219 hastings.jones@cbre-raleigh.com



Alidade<sup>\*</sup>
Capital

Owned by Alidade Capital www.alidadecapital.com